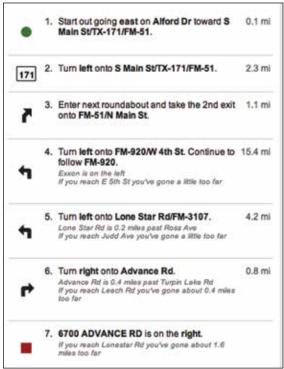

## Driving directions from Best Western Cutting Horse Inn & Suites to Parker County Sportsman Club: