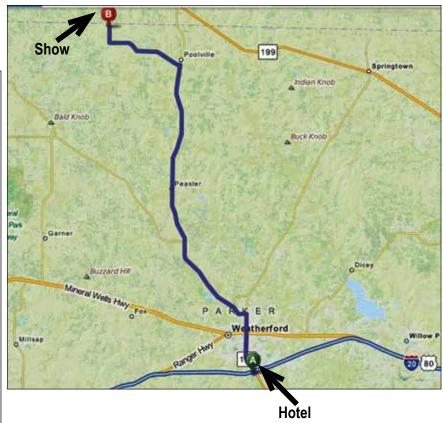

## Driving directions from Best Western Cutting Horse Inn & Suites to Parker County Sportsman Club: